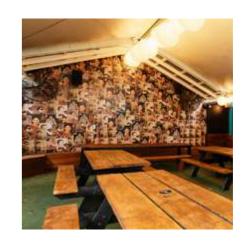

## **GOOD TIMES ARCADE**

Perfect for the big kids, the Good Times Arcade is Melbourne's largest collection of retro arcade games from the 20's through to the 80's and 90's. Think pinball, space invaders and multiplayer games such as basketball hoops and pool tables. You can even win prizes!

The space can be hired out exclusively for your next function. If you're looking for a small group, specialty packages with custom tokens and cards can be organised to keep your guests entertained. Add a progressive element by starting your event in the Good Times Arcade and moving into the beer garden for drinks and nibbles to finish.