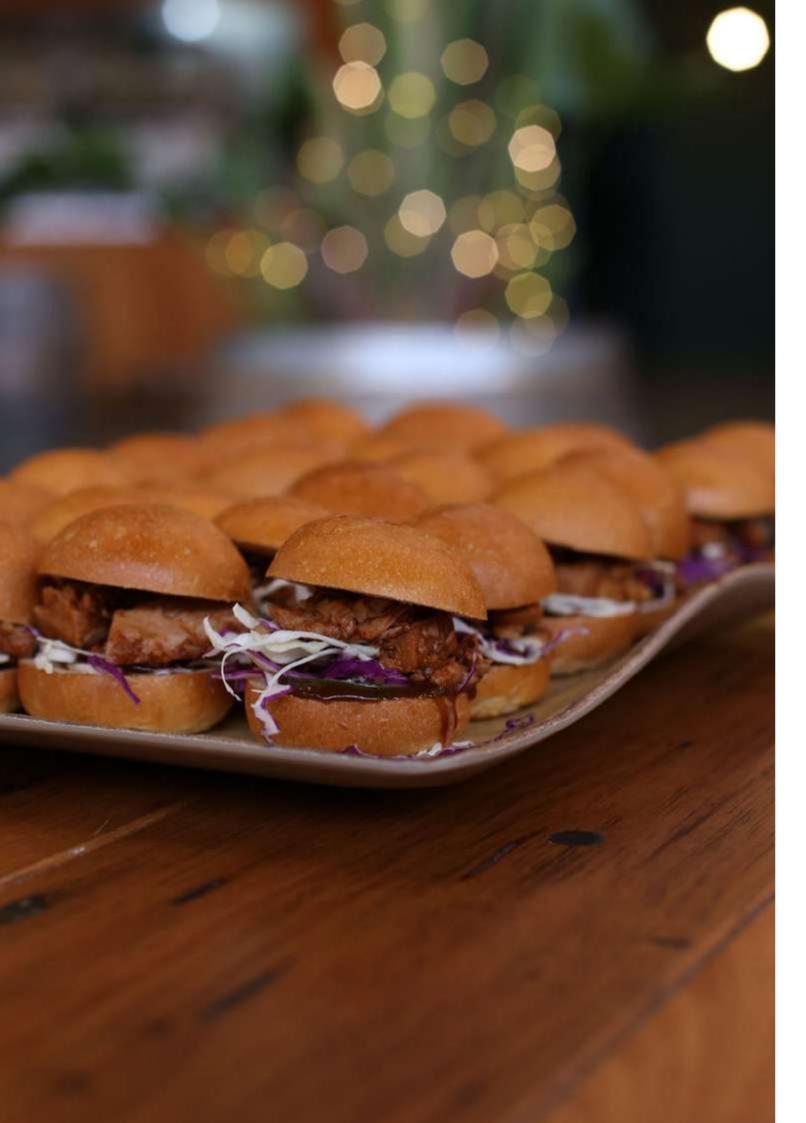

Pork & pistachio terrine, onion jam & shaved pear GF

Kingfish ceviche with sweet potato, pickled jalapeno, coriander & lime served on corn chips GF Grass-fed beef tartare served on witlof GF

HOT

Corn fritters with aioli vMini pork sausage rolls Mini spinach & ricotta rolls v Beef & burgundy pie Truffle & three cheese toasties VCheeseburger sliders with cheese, pickles, tomato sauce GFO Pulled pork sliders, slaw, BBQ sauce & pickles GFO Pulled jackfruit sliders, slaw, BBQ sauce & pickles GFO VG Beetroot & red lentil patty sliders with slaw, BBQ sauce & pickles GFO VG Southern fried chicken wingettes, ranch dressing