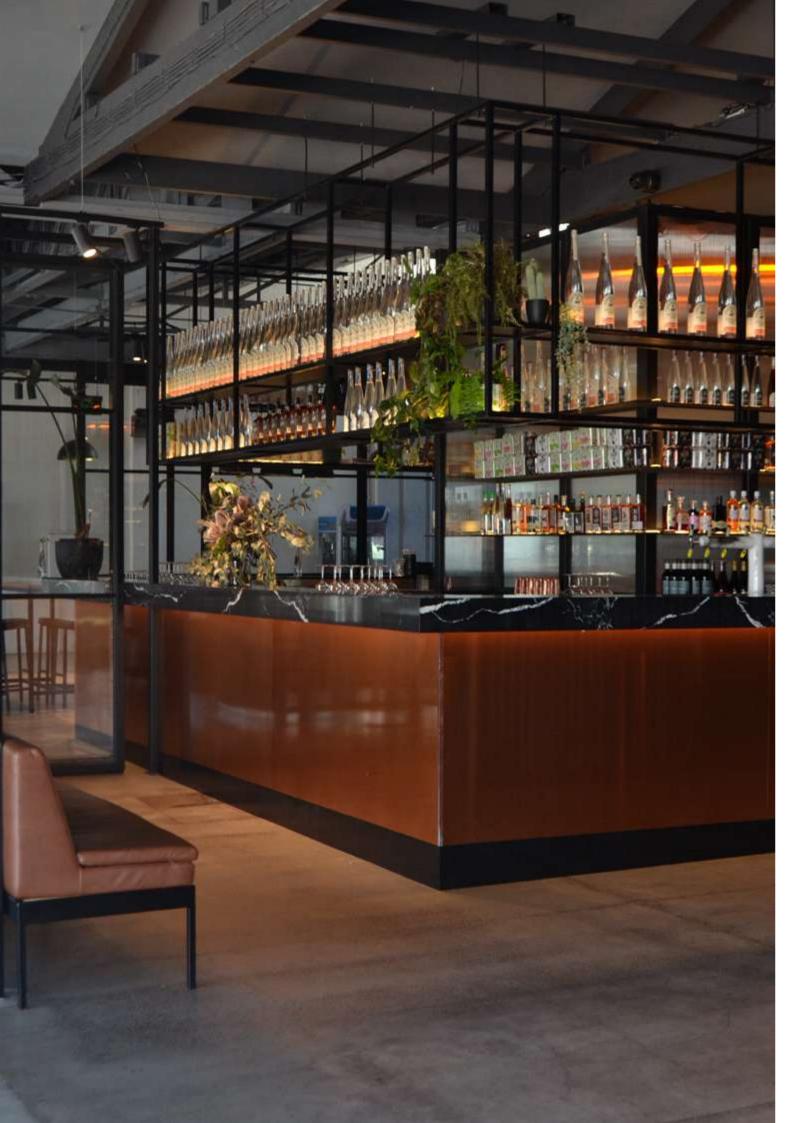

## THE SHOWROOM

Previously a car show room, many moons ago is our Showroom space located at the front of the venue. A warm inviting space, the brown leather lounges, copper bar and black steel and of course our fireplace provides all the theming you need.

A self-contained space, with a private entry, private bar and bathrooms. Also included is a tage for any live entertainment as well as two TV screens, PA system and microphone.

Interchangeable furniture allows for a progressive function. The sliding floor to ceiling door can split into two creating two private spaces for small affairs, both with its own private entrance, separate bathrooms and private bar.