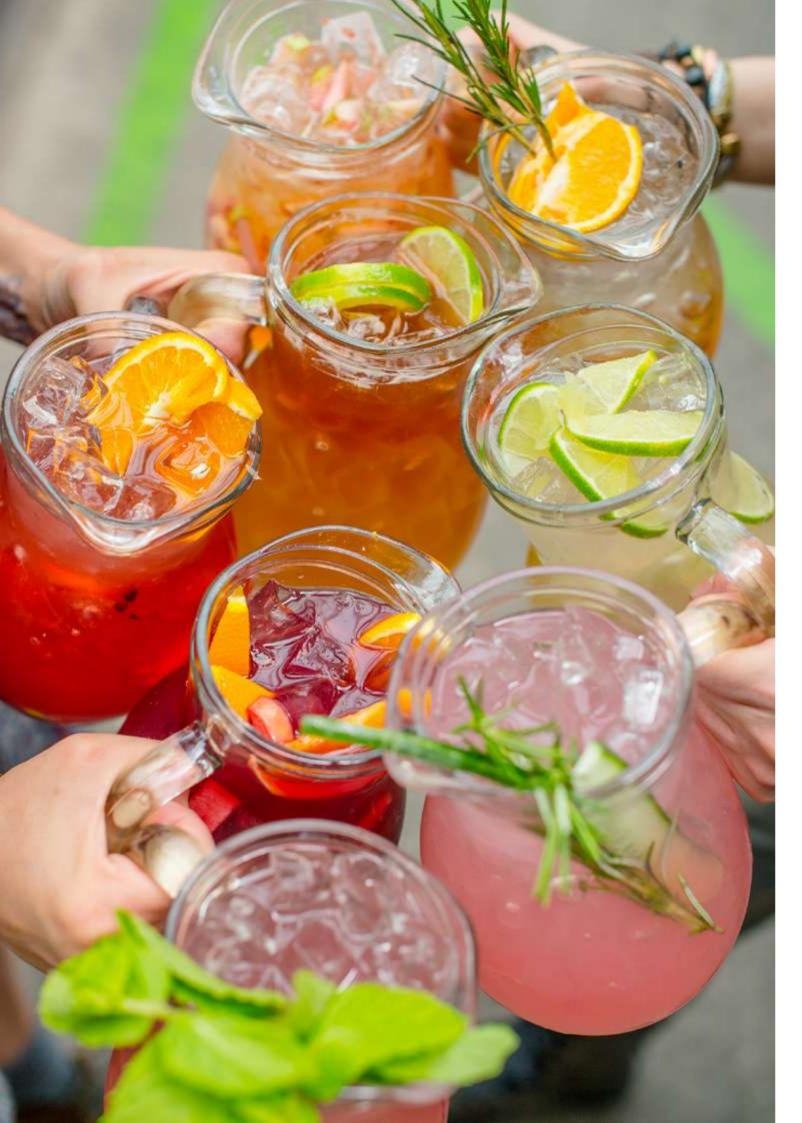

### COCKTAILS

| CLASSIC COCKTAIL       | \$18 each |
|------------------------|-----------|
| TO FINISH<br>COCKTAIL  | \$19 each |
| COCKTAIL JUGS Serves 4 | \$35 each |

#### COCKTAIL JUGS

Aperol Spritz - aperol, sparkling wine, soda & fresh orange
Pimms - pimms, lemonade, mint & fresh seasonal fruits
The 86 Spritz - gin, apricot liqueur, ruby grapefruit, sparkling & plum bitters
High Street Highball - dry vermouth, Pimms, dry ginger ale & orange bitters
WTT Sangria - Licor 43, orange, red wine, lemonade & walnut bitters