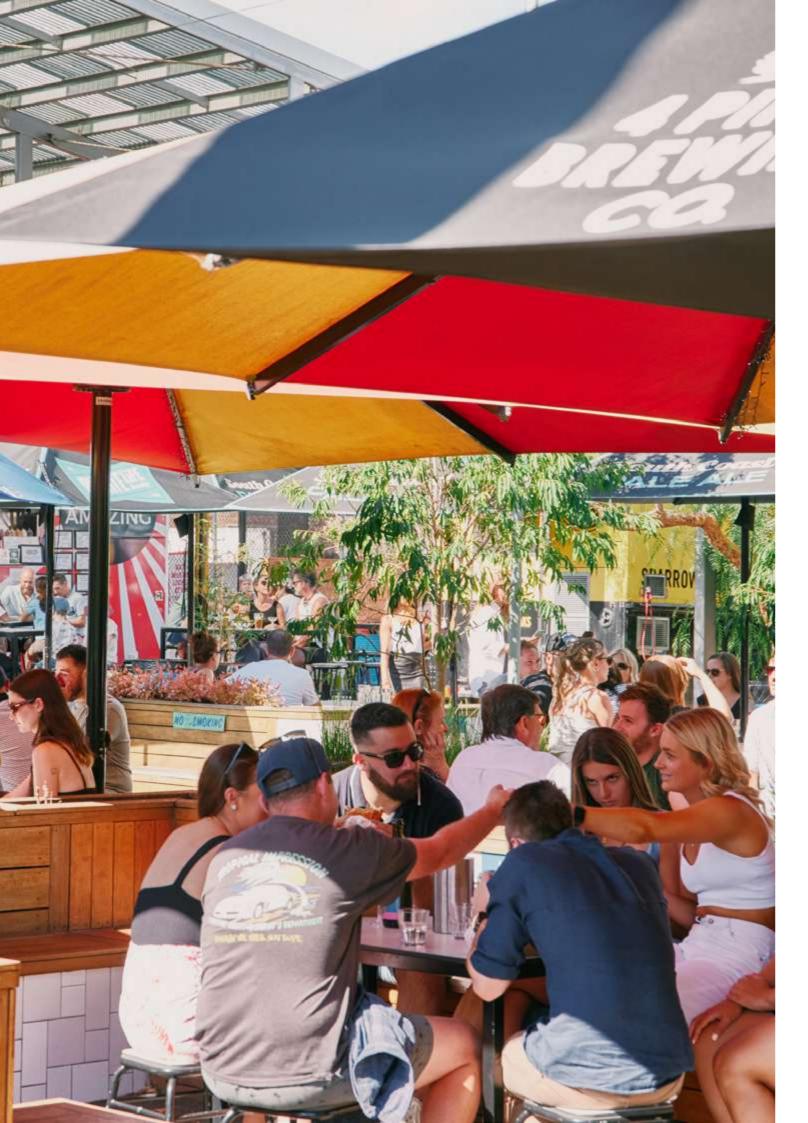

# **COURTYARD**

The courtyard is a semi-private space located in the heart of our fabulous outdoor beer garden. The space entails a mixture of cocktail style tables, stools and bench seating with greenery flowing, allowing for casual chatter. There is overhead heating to also cater for Melbourne's ever-changing weather for guests to relax into the afternoon or evening.