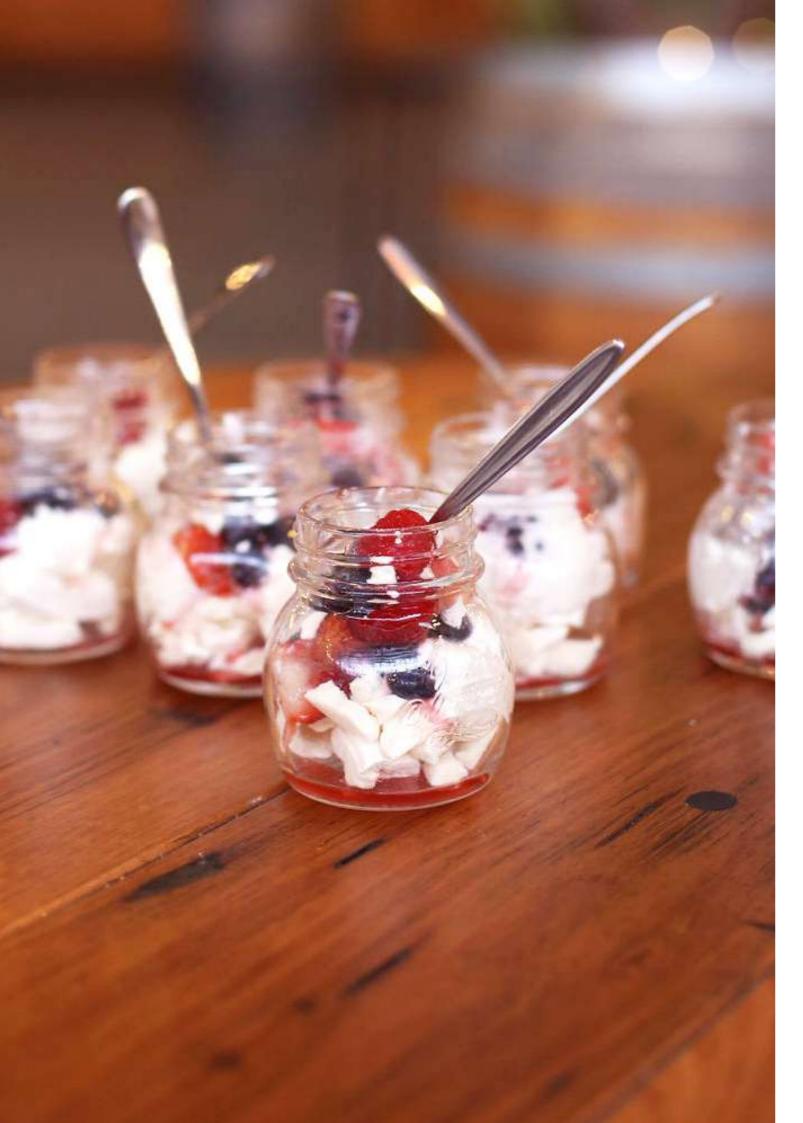

### DESSERT CANAPES

Mini lemon tarts
Mini ricotta filled cinnamon donuts
Chocolate, peanut butter caramel brownie
Mini Eton mess with seasonal macerated berries
House-made snickers bites VG
House-made mint slice VG