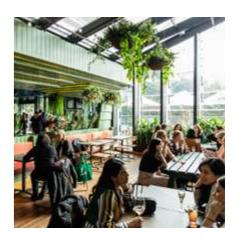

## THE GREENHOUSE

Step through the huge barn doors and into a completely different world of Welcome to Thornbury. A mix of modern Melbourne warehouse, and the soft timber features of a traditional space. Hanging greenery, festoon lighting and timber features with spots for tea light candles adapts to a bright airy space, or a moody intimate feel to suit any occasion. The moveable walls within the space assist with adapting to suit your guest numbers and set up requirements.

Completing the package, the space offers a private bar, bathrooms and an in-house AV system, which can be used for a playlist, DJ, or even an acoustic band to really get the dance floor going!