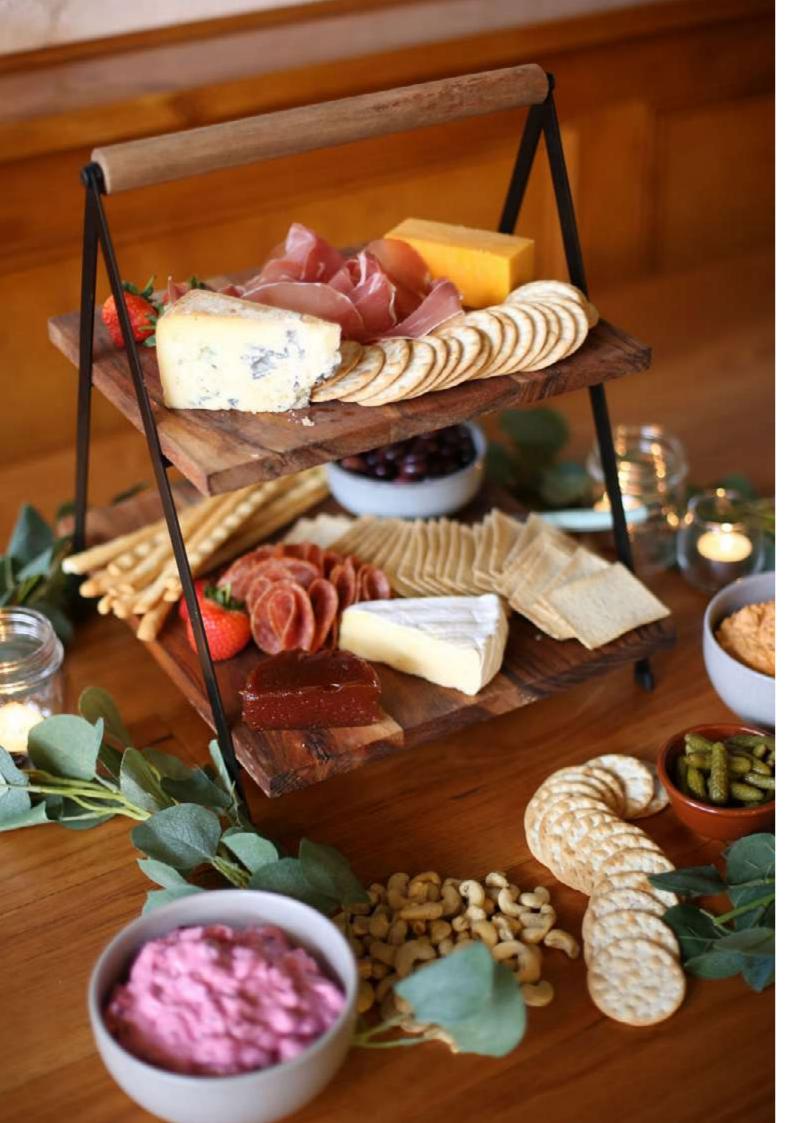

### GRAZING TABLES

| GRAZING TABLES Serves 50 guests | \$800 each |
|---------------------------------|------------|
|---------------------------------|------------|

#### CHEESE & CHARCUTERIE

Selection of 3 cheese and cured meats served with bread, crackers, pickle, olives, nuts and seasonal fruit

### CHEESE & ANTIPASTO

Selection of 4 cheese with grilled vegetables and house made dips, served with bread, crackers, pickle, olives, nuts and seasonal fruit vgo