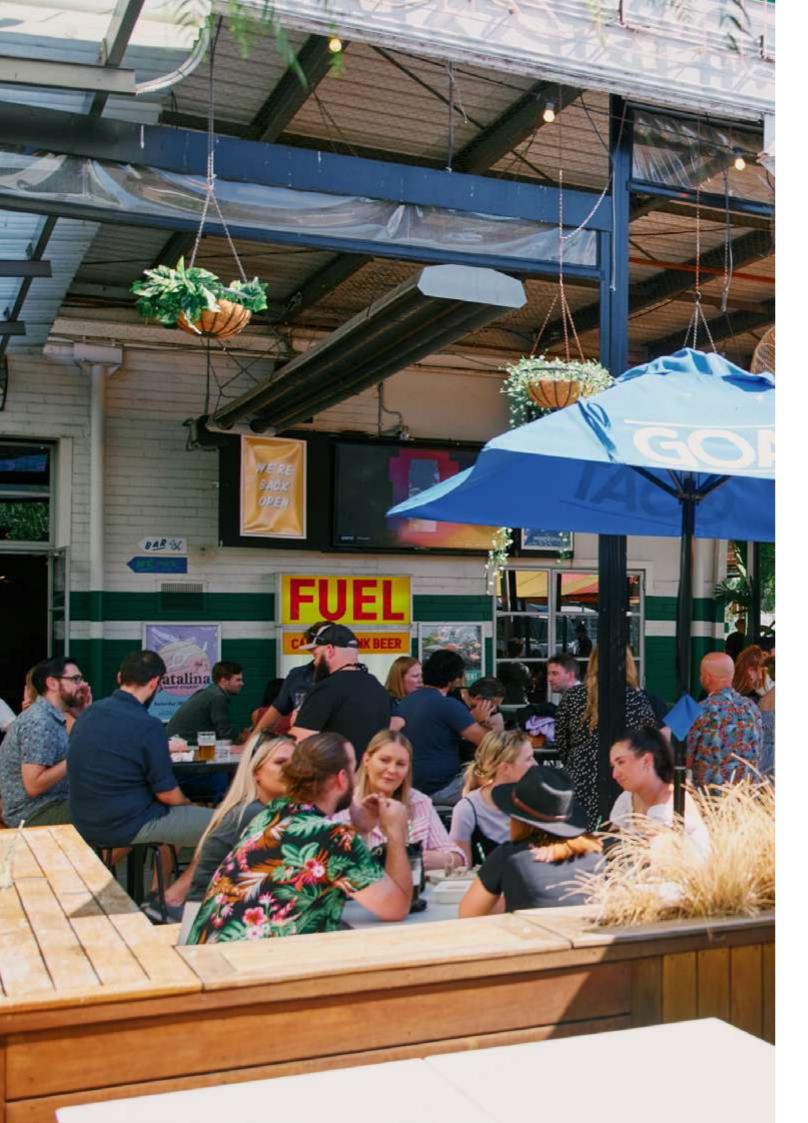

## WHOLE BEER GARDEN

Combining our Garden Bar, Deck and Container Bar is our beer garden available for larger groups. The space provides different nooks, offering a variety to the space; The Deck is off to the side for the chatters. The Container Bar & Garden Bar being nice and close to the bar and food area for the hungry tummies.

Trees, greenery and bushes line the space with the zig zag bench seating in the middle offering a fun playground twist, while festoon lighting. 2 TV screens, a private entrance and a private bar provides the exclusivity for your next function, whilst still having the hustle and bustle from the main venue.

## **CONTAINER BAR**

A party oasis off to the side of the beer garden, the Container Bar is the perfect place to book for your next warm weather shindig and enjoy all the great vibes Welcome to Thornbury has to offer. Umbrellas will keep you shaded, and the furniture has been designed to provide space to mingle, without sacrificing seats. With a private bar for speedy drink service and plenty of space for guests and furry friends, who are also more than welcome!