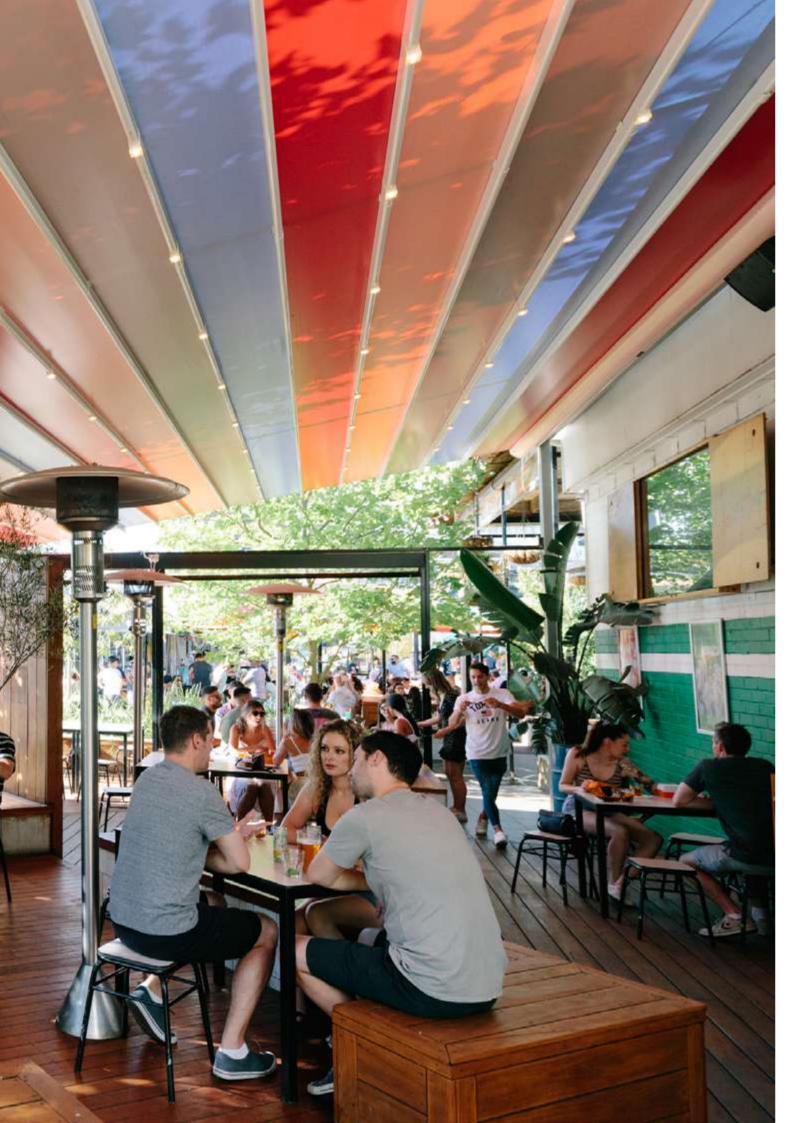

# THE DECK

The Deck, located to the side of the venue provides an intimate feel to the space without losing the vibe of the venue. The semi-private space includes a retractable awning roof for coverage and heaters to keep you toasty warm in winter. Through the doors, you are able to walk through to the main bar, making it easy for your guests to retrieve drinks.

Have a smaller group? No problem, the space can be split in two offering a smaller space for more intimate groups.