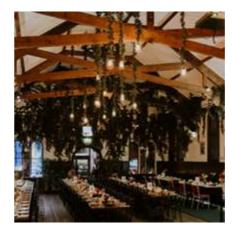

## THE GREENHOUSE

Step through the huge barn doors and into a completely different world of Welcome to Thornbury. A mix of modern Melbourne warehouse, and the soft timber features of a traditional space. Hanging greenery, festoon lighting and timber features with spots for tea light candles adapts to a bright airy space, or a moody intimate feel to suit any occasion. The moveable walls within the space assist with adapting to suit your guest numbers and set up requirements.

Completing the package, the space offers a private bar, bathrooms and an in-house AV system, which can be used for a playlist, DJ, or even an acoustic band to really get the dance floor going!