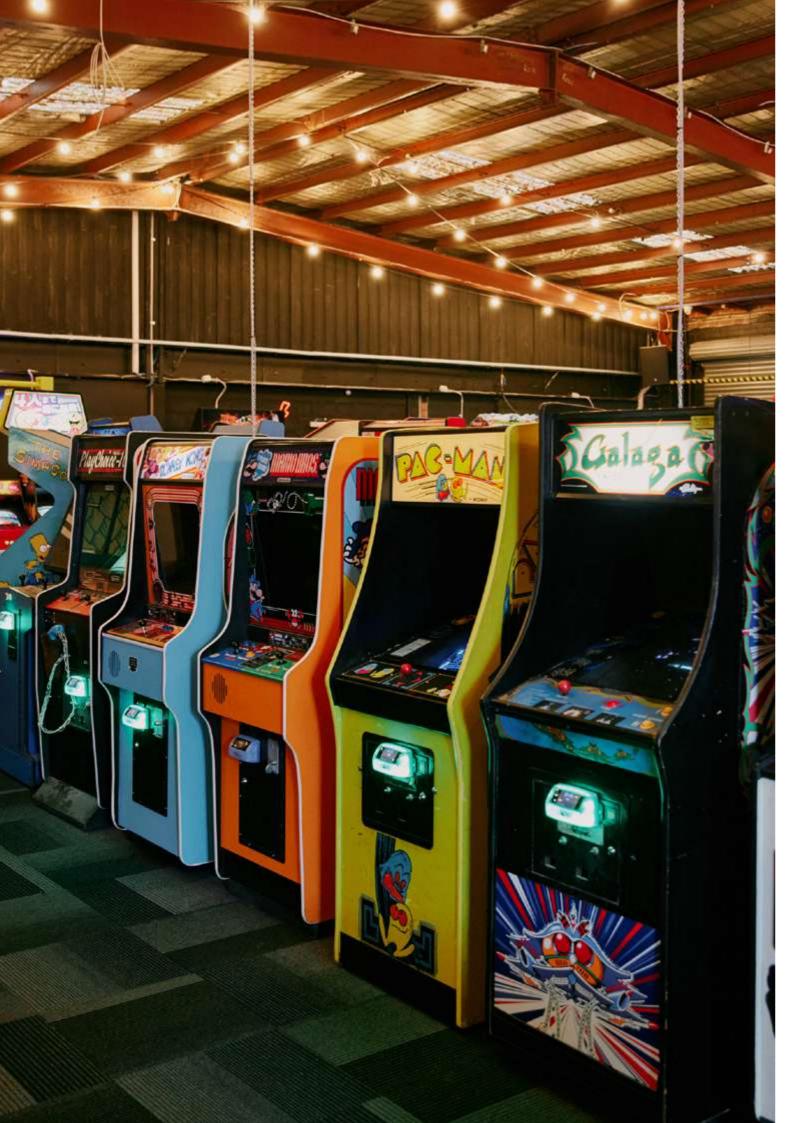

## **GOOD TIMES ARCADE**

Perfect for the big kids, the Good Times Arcade is Melbourne's largest collection of retro arcade games from the 20's through to the 80's and 90's. Think pinball, space invaders and multiplayer games such as basketball hoops and pool tables. You can even win prizes!

The space can be hired out exclusively for your next function. If you're looking for a small group, specialty packages with custom tokens and cards can be organised to keep your guests entertained. Add a progressive element by starting your event in the Good Times Arcade and moving into the beer garden for drinks and nibbles to finish.