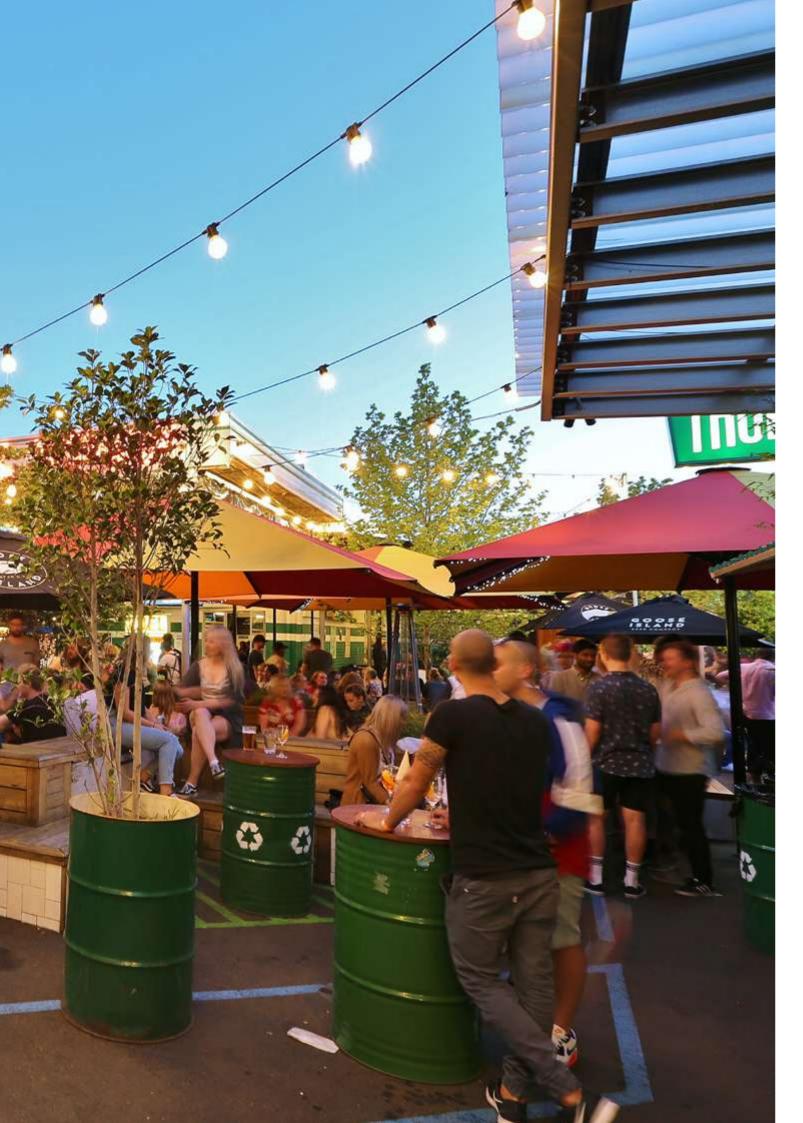

## **CONTAINER BAR**

A party oasis off to the side of the beer garden, the Container Bar is the perfect place to book for your next warm weather shindig and enjoy all the great vibes Welcome to Thornbury has to offer. Umbrellas will keep you shaded, and the furniture has been designed to provide space to mingle, without sacrificing seats. With a private bar for speedy drink service and plenty of space for guests and furry friends, who are also more than welcome!

### ONLY AVAILABLE OCTOBER TO APRIL