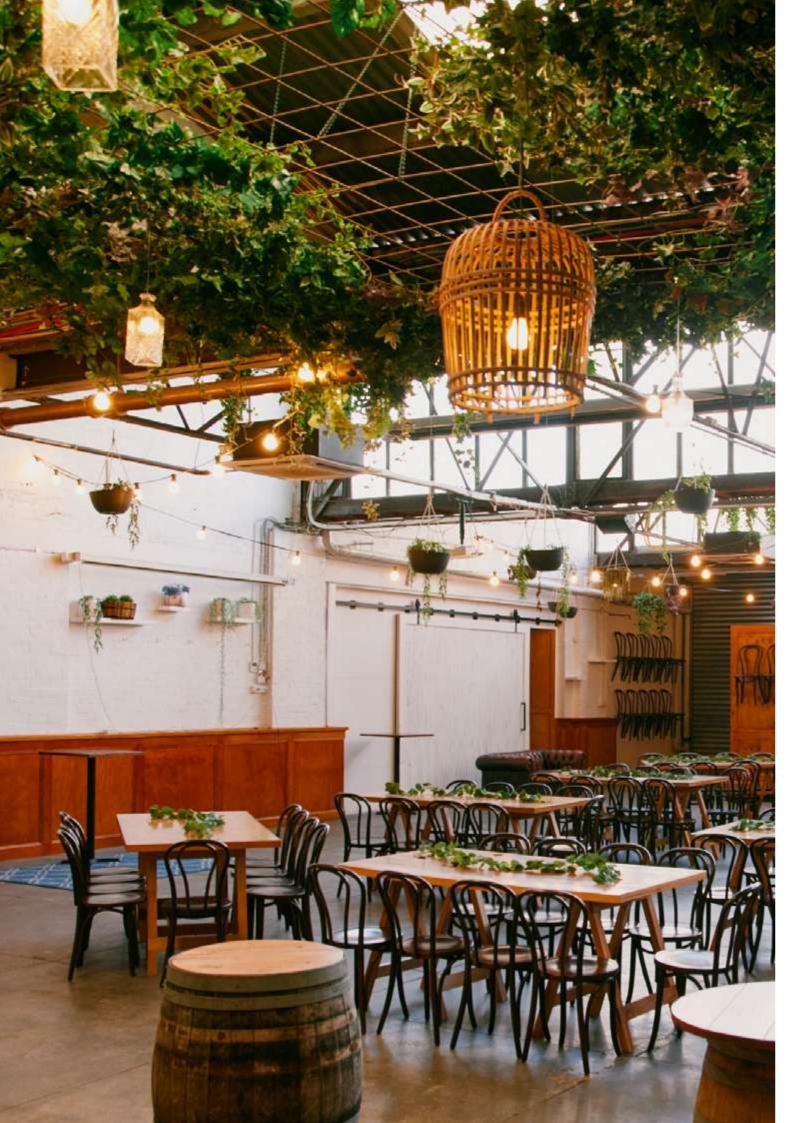

Towards the back of the venue is our beautiful warehouse space 'The Greenhouse' - greenery hangs above with polished concrete floors, festoon lighting and wooden finishings. Our Good Times Arcade is the perfect place for the big kids with over 40 retro arcade games. Lastly is our main bar & beer garden with two bars and cover throughout to cater to Melbourne's ever changing weather!

## THE GREENHOUSE

Step through the huge barn doors and into a completely different world of Welcome to Thornbury. A mix of modern Melbourne warehouse, and the soft timber features of a traditional space. Hanging greenery, festoon lighting and timber features with spots for tea light candles adapts to a bright airy space, or a moody intimate feel to suit any occasion. The moveable walls within the space assist with adapting to suit your guest numbers and set up requirements.

Completing the package, the space offers a private bar, bathrooms and an in-house AV system, which can be used for a playlist, DJ, or even an acoustic band to really get the dance floor going!