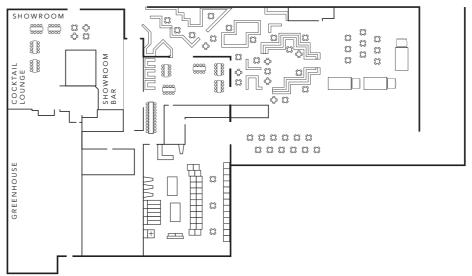

## WHOLE VENUE

Welcome to Thornbury is hard to miss with its retro sign welcoming guests to their next function. The venue offers a progressive, festival vibe to any function held with us due to the diverse offerings. Upon entry there is the Distiller, a fully-functional distillery, known for Grainshaker Vodka and Ned's whiskey.

Towards the back of the venue is our beautiful warehouse space 'The Greenhouse' - greenery hangs above with polished concrete floors, festoon lighting and wooden finishings. Our Good Times Arcade is the perfect place for the big kids with over 40 retro arcade games. Lastly is our main bar & beer garden with two bars and cover throughout to cater to Melbourne's ever changing weather!

## THE GREENHOUSE

Step through the huge barn doors and into a completely different world of Welcome to Thornbury. A mix of modern Melbourne warehouse, and the soft timber features of a traditional space. Hanging greenery, festoon lighting and timber features with spots for tea light candles adapts to a bright airy space, or a moody intimate feel to suit any occasion. The moveable walls within the space assist with adapting to suit your guest numbers and set up requirements.

## THE SHOWROOM

Previously a car show room, many moons ago is our Showroom space located at the front of the venue. A warm inviting space, the brown leather lounges, copper bar and black steel and of course our fireplace provides all the theming you need.