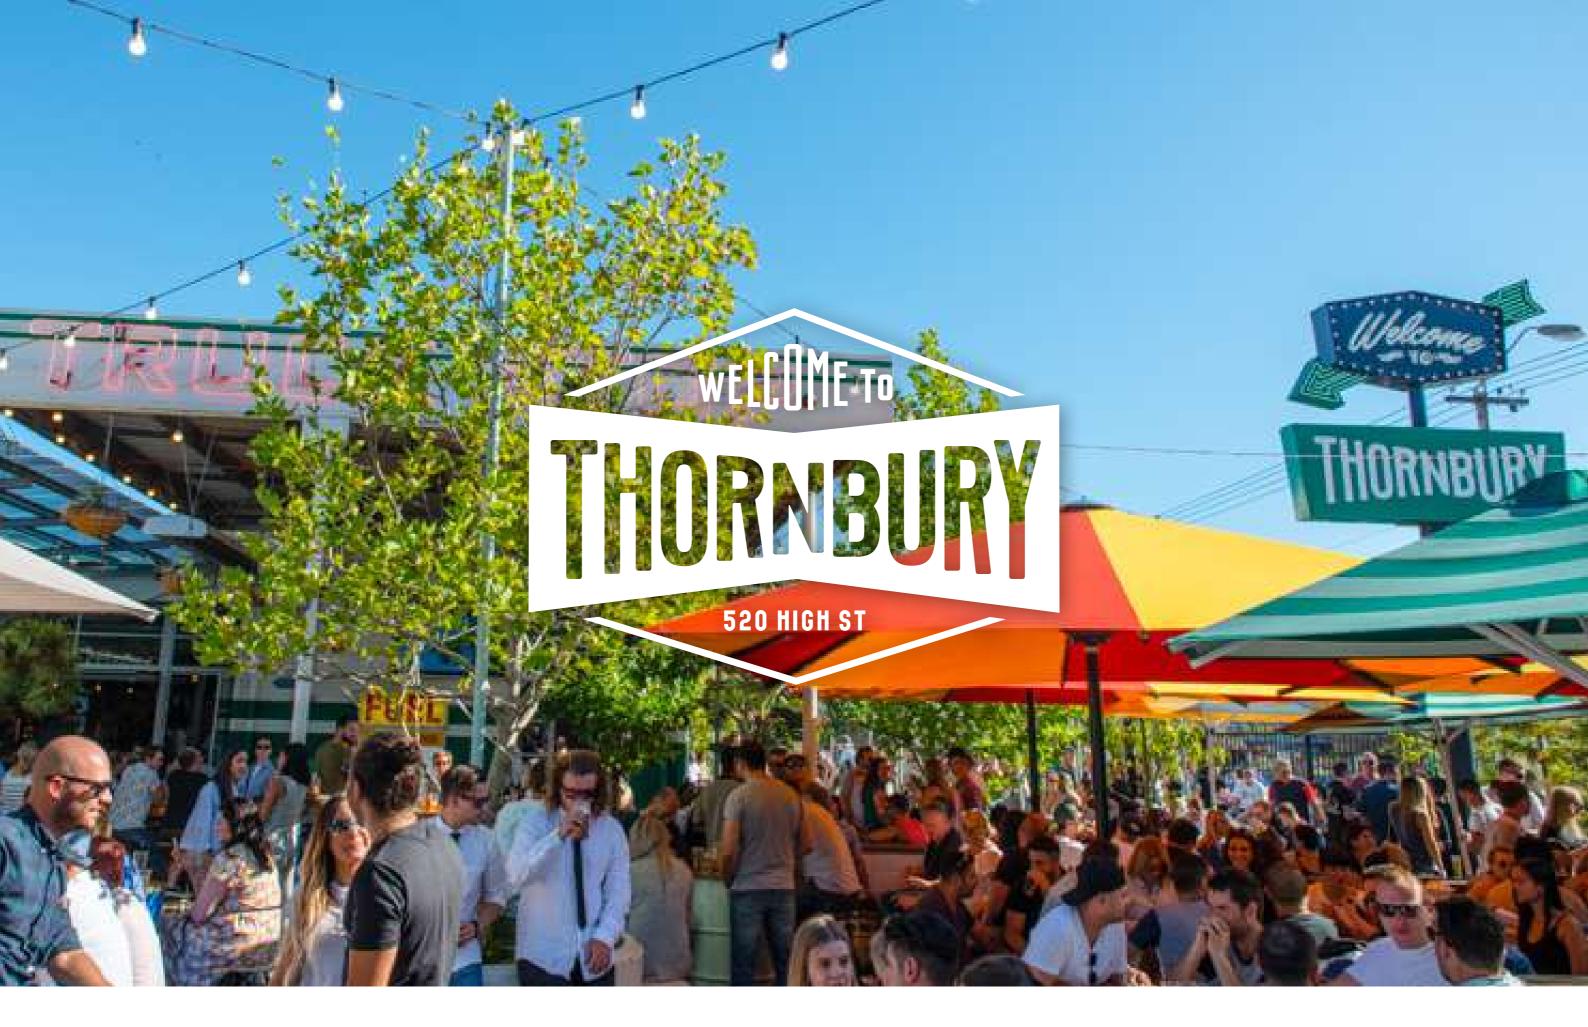

## WHOLE VENUE

Welcome to Thornbury is hard to miss with its retro sign welcoming guests to their next function. The venue offers a progressive, festival vibe to any function held with us due to the diverse offerings. Upon entry there is the Distiller, a fully-functional distillery, known for Grainshaker Vodka and Ned's whiskey.

Towards the back of the venue is our beautiful warehouse space 'The Greenhouse' - greenery hangs above with polished concrete floors, festoon lighting and wooden finishings. Our Good Times Arcade is the perfect place for the big kids with over 40 retro arcade games. Lastly is our main bar & beer garden with two bars and cover throughout to cater to Melbourne's ever changing weather!