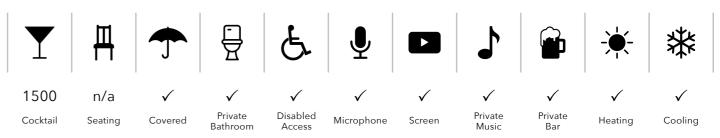

## WHOLE VENUE

Welcome to Thornbury is hard to miss with its retro sign welcoming guests to their next function. The venue offers a progressive, festival vibe to any function held with us due to the diverse offerings. Upon entry there is the Distiller, a fully-functional distillery, known for Grainshaker Vodka and Ned's whiskey.

Towards the back of the venue is our beautiful warehouse space 'The Greenhouse' - greenery hangs above with polished concrete floors, festoon lighting and wooden finishings. Our Good Times Arcade is the perfect place for the big kids with over 40 retro arcade games. Lastly is our main bar & beer garden with two bars and cover throughout to cater to Melbourne's ever changing weather!







## THE GREENHOUSE

Step through the huge barn doors and into a completely different world of Welcome to Thornbury. A mix of modern Melbourne warehouse, and the soft timber features of a traditional space. Hanging greenery, festoon lighting and timber features with spots for tea light candles adapts to a bright airy space, or a moody intimate feel to suit any occasion. The moveable walls within the space assist with adapting to suit your guest numbers and set up requirements.

Completing the package, the space offers a private bar, bathrooms and an in-house AV system, which can be used for a playlist, DJ, or even an acoustic band to really get the dance floor going!







## THE SHOWROOM

Previously a car show room, many moons ago is our Showroom space located at the front of the venue