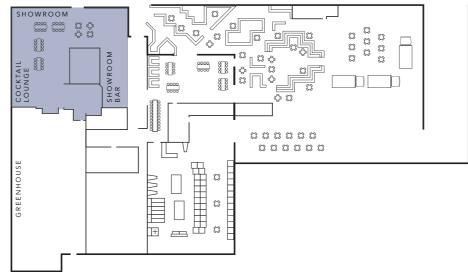

## WHOLE VENUE

Welcome to Thornbury is hard to miss with its retro sign welcoming guests to their next function. The venue offers a progressive, festival vibe to any function held with us due to the diverse offerings. Upon entry there is the Distiller, a fully-functional distillery, known for Grainshaker Vodka and Ned's whiskey.

Towards the back of the venue is our beautiful warehouse space 'The Greenhouse' - greenery hangs above with polished concrete floors, festoon lighting and wooden finishings. Our Good Times Arcade is the perfect place for the big kids with over 40 retro arcade games. Lastly is our main bar & beer garden with two bars and cover throughout to cater to Melbourne's ever changing weather!